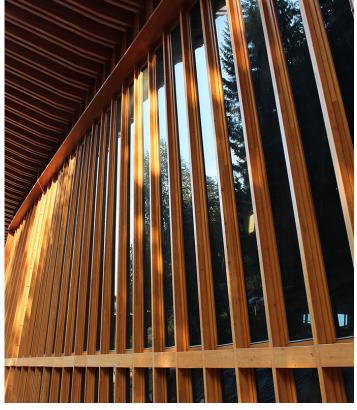

## **Extraordinary Style**

Windows of extraordinary design for modern architectural structures. The door sash and frame are on the same plane on the exterior.

It is also possible to order arched windows as well as exterior and sliding doors of analogous designs. The windows may be integrated in wood and glass façade systems with astonishing results. Glass Unit Size: up to 62mm.