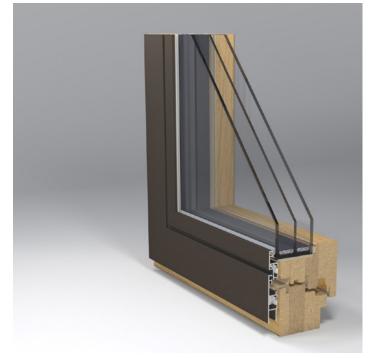

## GAMA 78 BRAGA

**Uw** 0.81 W/m2\*K\*\*

**Rw** 35 dB\*\*

Pane 2–3 glass unit

**Warranty** 5 years.\*

## Window profile characteristics:

Sliding doors
Arched windows

· Doors

## **Extraordinary Style**

Windows of extraordinary design for modern architectural structures. The door sash and frame are on the same plane on the exterior.

It is also possible to order arched windows as well as exterior and sliding doors of analogous designs. The windows may be integrated in wood and glass façade systems with astonishing results. Glass Unit Size: up to 62mm.

## **MATERIAL USED**

**Types of wood:** tenon pine, non-tenon pine,

meranti, larch, oak, etc.

**Painting:** Teknos/Finland/

**Aluminium profiles:** Gutmann/Germany/

**Furniture:** Roto/Germany/

G. U./Germany/

**Glasses:** Saint-Gobain/France/

**Gaskets:** Schlegel Q-Lon/Germany/

**Handles:** Hoppe Atlanta/Germany/

<sup>\*</sup> The warranty for window outdoor topping is provided subject to the type of wood and painting.

Measurements: height 1480 mm, width 1230 mm. Type of opening: internal opening, right. Bindings: ROTO. Fastening: 7 fixing points in perimeter. Gaskets: SCHLEGEL foam. Sealing sets: 2. Pane: glass unit, 4-14Ar-4-14Ar-4 (two glasses covered with low-e coating, openings filled with argon gas, spacers - Swispacer Ultimate).

<sup>\*\*</sup> Uw and Rw calculated for a window: