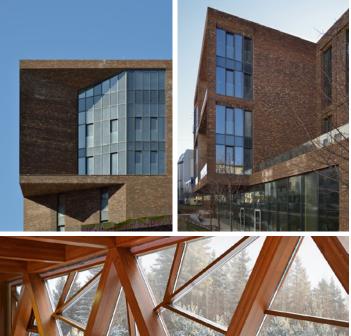

## **Exceptional facade construction**

Construction designed together with the technological partner Gutmann. The system is special because it can be mounted in different places and facade depths.

It fits with modern architecture and perfectly suits for high buildings.