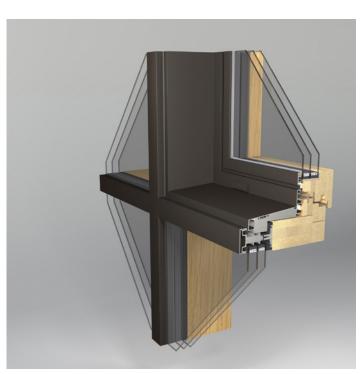

## **Exceptional facade construction**

Construction designed together with the technological partner Gutmann. The system is special because it can be mounted in different places and facade depths.

It fits with modern architecture and perfectly suits for high buildings.

## **MATERIAL USED**

| Types of wood:      | tenon pine, non-tenon pine,<br>meranti, larch, oak, etc. |
|---------------------|----------------------------------------------------------|
| Painting:           | Teknos/Finland/                                          |
| Aluminium profiles: | Gutmann/Germany/                                         |
| Furniture:          | Roto/Germany/                                            |
|                     | G. U./Germany/                                           |
| Glasses:            | Saint-Gobain/France/                                     |
| Gaskets:            | Schlegel Q-Lon/Germany/                                  |
| Handles:            | Hoppe Atlanta/Germany/                                   |