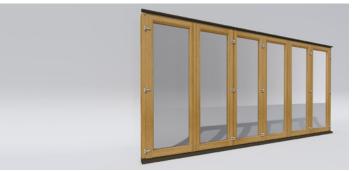

## An accordion door

An accordion door enables opening the space to the maximum and characterizes for the essential advantage of wooden door – a warm construction.

All panels of this door can be folded to the left or the right side. Therefore, a folding wooden door is a great choice when you need a maximum opening of the space, e.g. when you want to connect your living-room with your outdoor terrace.

Another advantage of this door is a lowered threshold. However, where choosing a folding door model, you should consult with a specialist for the available panel sizes. Please also keep in mind that this door is slightly harder to open than other types of terrace doors.