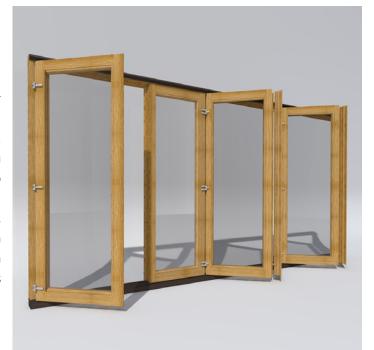

## An accordion door

An accordion door enables opening the space to the maximum and characterizes for the essential advantage of wooden door – a warm construction.

All panels of this door can be folded to the left or the right side. Therefore, a folding wooden door is a great choice when you need a maximum opening of the space, e.g. when you want to connect your living-room with your outdoor terrace.

Another advantage of this door is a lowered threshold. However, where choosing a folding door model, you should consult with a specialist for the available panel sizes. Please also keep in mind that this door is slightly harder to open than other types of terrace doors.