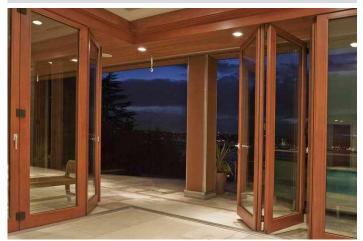

## An accordion door

An accordion door enables opening the space to the maximum and characterizes for the essential advantage of wooden door – a warm construction.

All panels of this door can be folded to the left or the right side. Therefore, a folding wooden door is a great choice when you need a maximum opening of the space, e.g. when you want to connect your living-room with your outdoor terrace.

Another advantage of this door is a lowered threshold. However, where choosing a folding door model, you should consult with a specialist for the available panel sizes. Please also keep in mind that this door is slightly harder to open than other types of terrace doors.