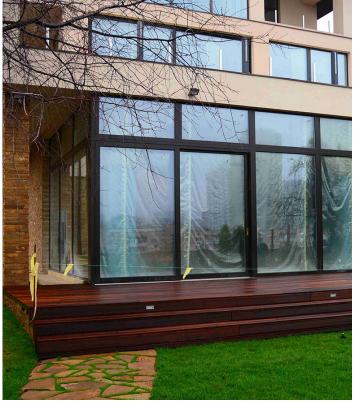

## PSK / PATIO SLIDING DOORS

## **Sliding doors**

It is an optimal solution for those, who search for warm and impermeable sliding door at an attractive price.

The design of these wooden doors is similar to the design of the most popular in Lithuania European type windows. The only difference is that the built-in hardware device enables the door panel to draw out and move back and forth within tracks. We recommend choosing PSK / Patio sliding doors in standard and small dimensions, also when they will be commonly closed from the inside and not from the outside. Please keep in mind that you must have 80 mm high wooden frame under such door, which shall not be built in the floor.