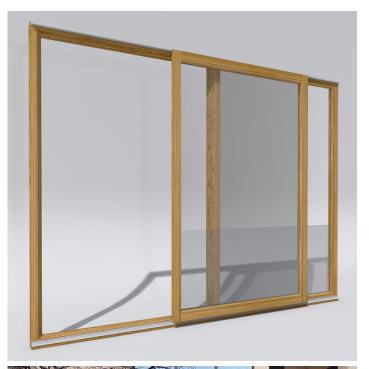

## PSK / PATIO SLIDING DOORS

## **Sliding doors**

It is an optimal solution for those, who search for warm and impermeable sliding door at an attractive price.

The design of these wooden doors is similar to the design of the most popular in Lithuania European type windows. The only difference is that the built-in hardware device enables the door panel to draw out and move back and forth within tracks. We recommend choosing PSK / Patio sliding doors in standard and small dimensions, also when they will be commonly closed from the inside and not from the outside. Please keep in mind that you must have 80 mm high wooden frame under such door, which shall not be built in the floor.