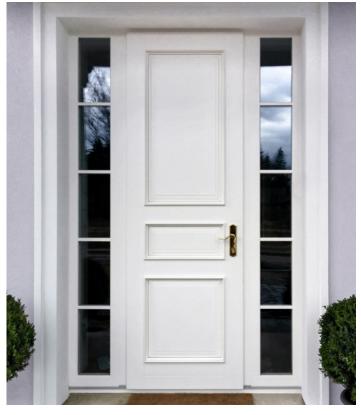

## **For Classical Style Houses**

Doors for a house of classical style. Just as in GAMA 78 RUSTIC windows, only wooden elements are highlighted both from the inside and the outside.

The only visible aluminium element in the exterior door is its sill. In a similar design, we also offer arched exterior doors and windows and sliding doors. Glass unit up to 40 mm.