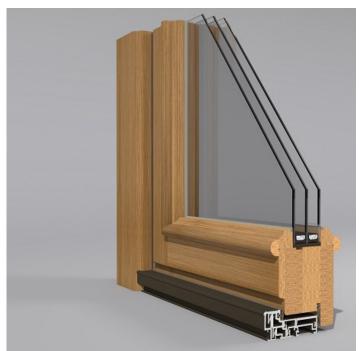

## GAMA T78 R U S T I C

Uw

0.88 W/m2\*K\*\*

Rw

35 dB\*\*

5 years.\*

Pane2-3 glass unit

Warranty

## Window profile characteristics:

Sliding doors
Arched windows

\* The warranty for window outdoor topping is provided subject to the type of wood and painting.

\*\* Uw and Rw calculated for a window: Measurements: height 1480 mm, width 1230 mm. Type of opening: internal opening, right. Bindings: ROTO. Fastening: 7 fixing points in perimeter. Gaskets: SCHLEGEL foam. Sealing sets: 2. Pane: glass unit, 4-14Ar-4-14Ar-4 (two glasses covered with low-e coating, openings filled with argon gas, spacers - Swispacer Ultimate).