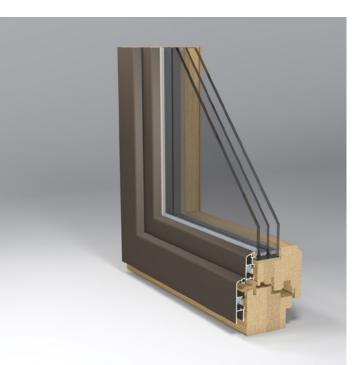

## GAMA T78 MIRA

Uw

0.81 W/m2\*K\*\*

**Rw** 35 dB\*\*

Pane 2–3 glass unit

Warranty 5 years.\*

## Window profile characteristics:

Sliding doors
Arched windows

**美国主义 (新日日日本)** 

\* The warranty for window outdoor topping is provided subject to the type of wood and painting. \*\* Uw and Rw calculated for a window:

Measurements: height 1480 mm, width 1230 mm. Type of opening: internal opening, right. Bindings: ROTO. Fastening: 7 fixing points in perimeter. Gaskets: SCHLEGEL foam. Sealing sets: 2. Pane: glass unit, 4-14Ar-4-14Ar-4 (two glasses covered with low-e coating, openings filled with argon gas, spacers - Swispacer Ultimate).