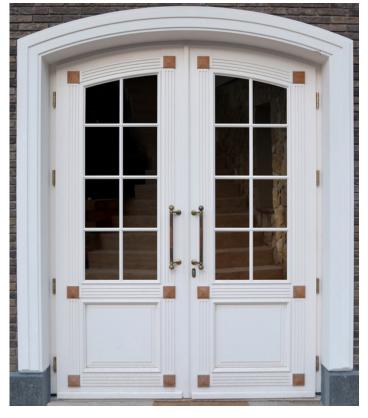

## **All-Rounded Aesthetics**

Clean and round design European-type exterior doors, externally covered in aluminium to protect the door against atmospheric impact.

This aluminium profile can be combined with complex architectural solutions. We can also provide arched exterior doors and windows as well as sliding doors of similar design. Glass Unit Size: up to 48mm.