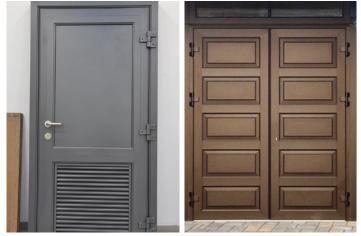

## **Most Popular**

Wooden external doors covered in aluminium and designed for a classical style house.

This is the most popular profile that we have designed. External aluminium and internal wooden profile sets are of homogeneous design. We can also provide arched exterior doors and windows as well as sliding doors of similar design. Glass Unit Size: up to 48mm.