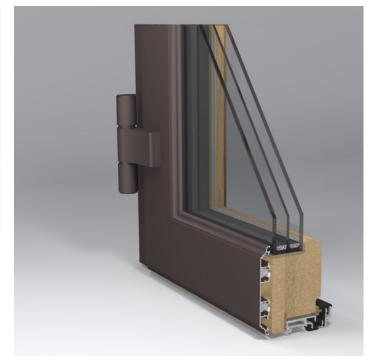

## GAMA T78 CLASSIC

**Uw** 0.81 W/m2\*K\*\*

**Rw** 35 dB\*\*

Pane 2–3 glass unit

**Warranty** 5 years.\*

## Window profile characteristics:

· Economy option · Arched windows

· Sliding doors

## **Most Popular**

Wooden external doors covered in aluminium and designed for a classical style house.

This is the most popular profile that we have designed. External aluminium and internal wooden profile sets are of homogeneous design. We can also provide arched exterior doors and windows as well as sliding doors of similar design. Glass Unit Size: up to 48mm.

## **MATERIAL USED**

**Types of wood:** tenon pine, non-tenon pine,

meranti, larch, oak, etc.

**Painting:** Teknos/Finland/

**Aluminium profiles:** Gutmann/Germany/

**Furniture:** Roto/Germany/

G. U./Germany/

**Glasses:** Saint-Gobain/France/

**Gaskets:** Schlegel Q-Lon/Germany/

**Handles:** Hoppe Atlanta/Germany/

<sup>\*</sup> The warranty for window outdoor topping is provided subject to the type of wood and painting.

Measurements: height 1480 mm, width 1230 mm. Type of opening: internal opening, right. Bindings: ROTO. Fastening: 7 fixing points in perimeter. Gaskets: SCHLEGEL foam. Sealing sets: 2. Pane: glass unit, 4-14Ar-4-14Ar-4 (two glasses covered with low-e coating, openings filled with argon gas, spacers - Swispacer Ultimate).

<sup>\*\*</sup> Uw and Rw calculated for a window: