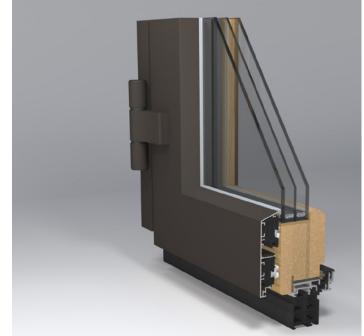

## GAMA T78 THERM

Uw

0.70 W/m2\*K\*\*

Rw

35 dB\*\*

2-3 glass unit Pane

Warranty 5 years.\*

## Window profile characteristics:

- Sliding doors Thermal profile
- Arched windows

## **For Passive Houses**

External doors designed for passive houses, energetic efficiency of which is the greatest.

The profiles are of aluminium coated from the outside and additionally insulated. Because of additional gaskets with air cameras it best suppresses the cold and keeps the internal warmth of the house. Arched exterior doors and windows as well as sliding doors of similar design can be provided. Glass unit size is up to 48 mm.

\* The warranty for window outdoor topping is provided subject to the type of wood and painting.

\*\* Uw and Rw calculated for a window: Measurements: height 1480 mm, width 1230 mm. Type of opening: internal opening, right. Bindings: ROTO. Fastening: 7 fixing points in perimeter. Gaskets: SCHLEGEL foam. Sealing sets: 2. Pane: glass unit, 4-14Ar-4-14Ar-4 (two glasses covered with low-e coating, openings filled with argon gas, spacers - Swispacer Ultimate).