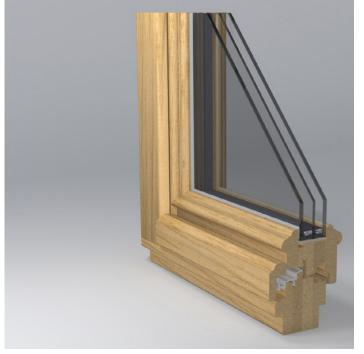

## GAMA 78 RUSTIC

**Uw** 0.88 W/m2\*K\*\*

**Rw** 35 dB\*\*

Pane 2–3 glass unit

Warranty 5 years.\*

## Window profile characteristics:

Sliding doors
Arched windows

· Doors

## **MATERIAL USED**

**Types of wood:** tenon pine, non-tenon pine,

meranti, larch, oak, etc.

**Painting:** Teknos/Finland/

**Aluminium profiles:** Gutmann/Germany/

**Furniture:** Roto/Germany/

G. U./Germany/

**Glasses:** Saint-Gobain/France/

**Gaskets:** Schlegel Q-Lon/Germany/

**Handles:** Hoppe Atlanta/Germany/

<sup>\*</sup> The warranty for window outdoor topping is provided subject to the type of wood and painting.

Measurements: height 1480 mm, width 1230 mm. Type of opening: internal opening, right. Bindings: ROTO. Fastening: 7 fixing points in perimeter. Gaskets: SCHLEGEL foam. Sealing sets: 2. Pane: glass unit, 4-14Ar-4-14Ar-4 (two glasses covered with low-e coating, openings filled with argon gas, spacers - Swispacer Ultimate).