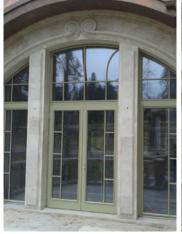

## **Modern classics**

Wooden windows for classical style houses. Only wooden profile structures are visible from both sides—aluminium elements cannot be seen.

Classical glazing beads. We can also provide arched windows as well as exterior and sliding doors of similar designs. Glass Unit Size: up to 40mm.