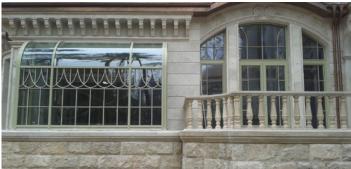

## Window profile characteristics:

Sliding doors
Arched windows

· Doors

## **Modern classics**

Wooden windows for classical style houses. Only wooden profile structures are visible from both sides—aluminium elements cannot be seen.

Classical glazing beads. We can also provide arched windows as well as exterior and sliding doors of similar designs. Glass Unit Size: up to 40mm.